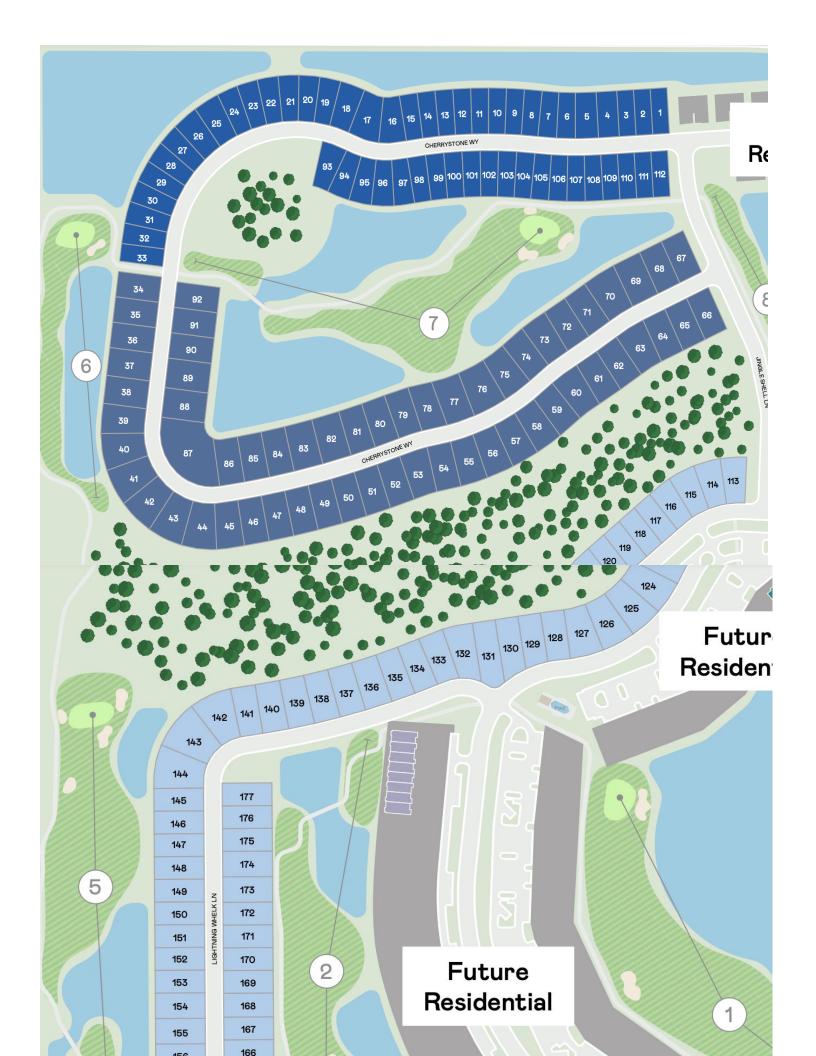

| Sq ft                  | Plan detail                                                 | Price                      |  |  |  |  |
|------------------------|-------------------------------------------------------------|----------------------------|--|--|--|--|
|                        |                                                             |                            |  |  |  |  |
| 1,120                  | 2 bed   2 bath   Carport                                    | From \$343,998 - \$355,998 |  |  |  |  |
| 1,154                  | 2 bed   2 bath   Carport                                    | From \$351,998 - \$369,998 |  |  |  |  |
| JT) 1,301              | 3 bed   2 bath   Carport                                    | From \$379,997 - \$385,998 |  |  |  |  |
|                        |                                                             |                            |  |  |  |  |
|                        |                                                             |                            |  |  |  |  |
| Veranda: 2 Story Condo |                                                             |                            |  |  |  |  |
| 1,355                  | 2 bed   2 bath   + Den 1car                                 | From \$402,997 - \$402,998 |  |  |  |  |
| 1,366                  | 2 bed   2 bath   + Den 1 car                                | From \$410,997 - \$410,998 |  |  |  |  |
| 1,569                  | 2bed   2 bath   +Den 1 car                                  | From \$428,997 - \$430,998 |  |  |  |  |
|                        |                                                             |                            |  |  |  |  |
|                        |                                                             |                            |  |  |  |  |
| 1,741                  | 3 bed   2 bath   2 car                                      | \$492,997                  |  |  |  |  |
| 2,110                  | 3 bed   2 bath   2.5 car                                    | \$526,998                  |  |  |  |  |
|                        | 1,120<br>1,154<br>JT) 1,301<br>o<br>1,355<br>1,366<br>1,569 | 1,120                      |  |  |  |  |

| Homesite   | Plan          |       | Sq ft | Plan detail                                  | Price     |
|------------|---------------|-------|-------|----------------------------------------------|-----------|
| Executive: |               |       |       |                                              |           |
| 1          | Angelina      | 2,061 |       | 2 bed   2 bath   2 car                       | \$730,605 |
| 5          | Angelina      | 2,061 |       | 2 bed   2 bath   2 car                       | \$741,204 |
| 111        | Angelina      | 2,061 |       | 2 bed   2 bath   2 car                       | \$619,999 |
| 107        | Angelina      | 2,061 |       | 2 bed   2 bath   2 car                       | \$637,999 |
| 7          | Maria         | 2,267 |       | 3 bed   3 bath   2 car                       | \$637,999 |
| 6          | Victoria      | 1,850 |       | 2 bed   2 bath   + Den 2 car                 | \$727,204 |
| 112        | Victoria      | 1,850 |       | 2 bed   2 bath   + Den 2 car                 | \$727,204 |
| 11         | Isabella      | 2,236 |       | 4 bed   2 bath   2 car                       | \$627,999 |
| Manor:     |               |       |       |                                              |           |
| 169        | Summerville   | 2,445 |       | 3 bed   3 bath   + Den 3 car                 | \$866,605 |
| 170        | Summerville   | 2,445 |       | 3 bed   3 bath   + Den 3 car                 | \$901,605 |
| 157        | Summerville   | 2,445 |       | 3 bed   3 bath   + Den 3 car                 | \$871,605 |
| 171        | Princeton     | 2,245 |       | 4 bed   2 bath   3 car                       | \$816,605 |
| 150        | Princeton     | 2,245 |       | 4 bed   2 bath   3 car                       | \$707,999 |
| 156        | Princeton     | 2,245 |       | 4 bed   2 bath   3 car                       | \$708,999 |
| 153        | Stanford      | 2,268 |       | 4 bed   3 bath   3 car                       | \$722,999 |
| 151        | Richmond      | 2,725 |       | 4 bed   3 bath   + Den 3 car                 | \$778,999 |
|            |               |       |       |                                              |           |
| Estate:    |               |       |       |                                              |           |
| 65         | Lakeside      | 2,689 |       | 3 bed   3 bath   + Den 3 car                 | \$840,999 |
| 68         | Napoli        | 2,395 |       | 3 bed   2.5 bath   + Dan 3 car               | \$821,999 |
| 61         | Napoli        | 2,395 |       | 3 bed   2.5 bath   + Dan 3 car               | \$821,999 |
| 63         | Napoli Grande | 3,025 |       | 3 bed   3 bath   + Den + Bonus room<br>3 car | \$896,999 |
| 64         | Bougainvillea | 2,799 |       | 3 bed   3 bath   + Den 3 car                 | \$888,999 |